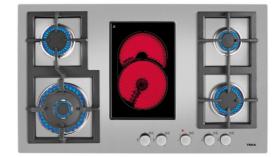

**EFX 90 4G 1H AI AL DR** 90cm Mix hob with 4 high efficiency LPG gas burners and 1 vitroceramic with cast iron grids

Autolock

Integrated auto-ignition system Easy installation system

**TEKA** 

FEATURES

Metallic frontal knobs High efficiency burners Auto-ignition Gas burners: Auxiliary burner, 1,00 Kw, 2 Semi-fast burners, 1,75 Kw., Double ring burner , 4,0 Kw 1 cooking zone: 1 high light oval (2,2 kW)