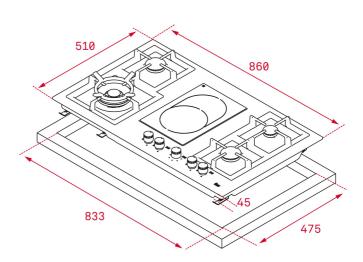

## DIMENSIONS

Product height (mm): 91 Product width (mm): 860 Product depth (mm): 510 Product length (mm): Net weight (Kg): 13,35

## **TECHNICAL DETAILS**

| FITTING MEASURES    | Built-in Width (mm): 833<br>Built-in Depth (mm): 475<br>Built-in height (mm): 45                                         |
|---------------------|--------------------------------------------------------------------------------------------------------------------------|
| FEATURES            | Gas type: Butane<br>Maximum nominal power (W) (Gas): 8500<br>Autoignition: Yes<br>Number of electric power levels: 6     |
| ELECTRIC CONNECTION | Maximum Nominal Power (W): 2200<br>Frequency (Hz): 50/60<br>Power rate (V): 220-240<br>Cable Connection Length (cm): 110 |
| COOKING ZONES       | Cooking Zones: 5                                                                                                         |