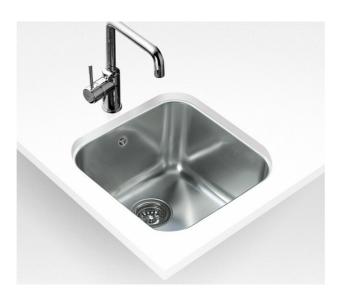

## BE 40.40 Undermount Stainless Steel Sink 1 bowl

Antibacterial

Lifetime warranty

**DESCRIPTION** 

Undermount Stainless Steel Sink 1 bowl

**COLOURS** 

**REFERENCE** 

REF. 10125012 EAN. 8421152030394

## **FEATURES**

Undermount Sink, 1 bowl Stainless Steel AISI 304.

Overall: 433 x 433 mm. Bowl: 406 x 406 x 180 mm.

3½ Basket waste with Overflow Bowl depth: 180 mm.

50 cm base unit