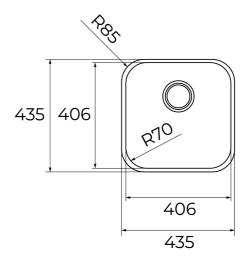

## **FEATURES**

Undermount Sink, 1 bowl Stainless Steel AISI 304.

Overall: 433 x 433 mm. Bowl: 406 x 406 x 180 mm.

3½ Basket waste with Overflow Bowl depth: 180 mm.

50 cm base unit

## **DIMENSIONS**

Product height (mm): Product width (mm): 435 Product depth (mm): 180 Product length (mm): 435 Net weight (Kg): 2,04

## **TECHNICAL DETAILS**

MAIN BOWL Main Bowl Length (mm): 406
Main Bowl Width (mm): 406

Main Bowl Depth (mm): 180

OTHER FEATURES Material: Stainless Steel

Type of installation: Undermount

Valve hole type: 3½"
Overflow hole: Round