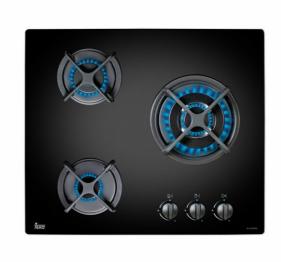

## **HF LUX 60 3G AI AL CI** 60cm Gas on Glass Hob with 3 burners of natural gas

Integrated auto-ignition system

**DESCRIPTION** 

60cm Gas on Glass Hob with 3 burners of natural gas

**LIFE STYLE** 

Total

**COLOURS** 

## **FEATURES**

Gas typology: natural
60cm gas on glass hob
Frameless glass
Triple ring burner
Tempered glass
Cast iron grids
Auto-ignition
Auto-lock safety device
Black frontal knobs
3 cooking zones
1 triple ring burner (3.5 kW)
1 semi-fast burner (1.75 kW)

1 auxiliary burner ( 1 kW)