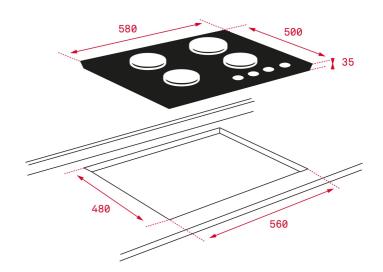

## **DIMENSIONS**

Product height (mm): 35 Product width (mm): 580 Product depth (mm): 500 Product length (mm): Net weight (Kg): 11,5

## **TECHNICAL DETAILS**

FITTING MEASURES

Built-in Width (mm): 560

Built-in Depth (mm): 480

Built-in height (mm): 35

FEATURES Gas type: Natural

Maximum nominal power (W) (Gas): 1100

**Autoignition:** Yes