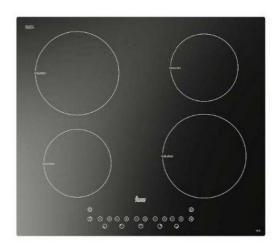

## **IBS 64900 TCS** 60cm Induction Hob with 4 cooking zones and Touch Control

**DESCRIPTION** 60cm Induction Hob with 4 cooking zones and Touch Control

**LIFE STYLE** Easy

COLOURS

**REFERENCE** REF. 112520001 EAN. 8434778000788

## **FEATURES**

Induction hob with 4 zones in 60cm Touch control Stop&Go function Timer 99 min

Residual heat indicators

Power level for each cooking zone

4 cooking zones: 2 induction cooking zone ø 160 mm, 1,500W & 2

induction cooking zone ø 200 mm, 2,000W

Total nominal power: 7,000 W