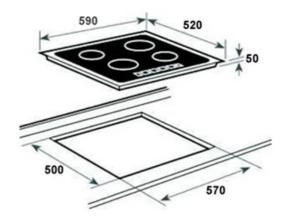

## **DIMENSIONS**

Product height (mm): Product width (mm): Product depth (mm): Product length (mm): Net weight (Kg): 10,66