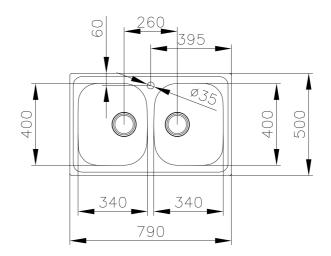

## **DIMENSIONS**

Product height (mm): Product width (mm): 500 Product depth (mm): 170 Product length (mm): 790 Net weight (Kg): 3,72

## **TECHNICAL DETAILS**

MAIN BOWL Main Bowl Length (mm): 340
Main Bowl Width (mm): 400

Main Bowl Depth (mm): 170

OTHER FEATURES

Material: Stainless Steel

Type of installation: Inset

Valve hole type: 3½"

Overflow hole: Round

Sink Bowl / Top thickness (mm): 0,7

OTHERS Base unit (cm): 80

SECONDARY BOWL

Secondary Bowl Length (mm): 340

Secondary Bowl Width (mm): 400

Secondary Bowl Depth (mm): 170

SINK LAY OUT

Number of bowls: 2