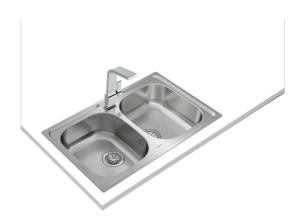

## UNIVERSE 80 T-XP 2B Inset stainless steel sink in 80 cm

Antibacterial

Lifetime warranty

**DESCRIPTION** Inset stainless steel sink in 80 cm

LIFE STYLE Total

**COLOURS** 

**REFERENCE** REF. 115040007 EAN. 8434778015188

## **FEATURES**

Stainless steel sink, Polished finish Two bowls Inset installation 3½" manual basket waste and siphon 170 mm deep bowls 80 cm base unit