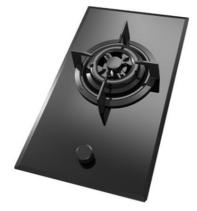

Integrated auto-ignition system Autolock

DESCRIPTION LIFE STYLE COLOURS REFERENCE 30cm Gas on Glass hob with frontal control knobs

Easy

**TEKA** 

## **FEATURES**

Gas on Glass with ExactFlame Black front control knobs 1 cooking zones: -1 double ring burner (4.2 kW) Large cast iron grids Automatic-ignition (battery), activated through control knobs Auto-lock safety device Tempered glass surface Total nominal power: 4.2 kW.