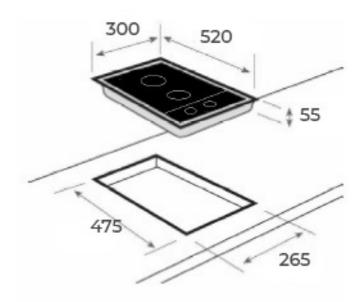

## DIMENSIONS

Product height (mm): Product width (mm): 300 Product depth (mm): 520 Product length (mm): Net weight (Kg): 8,1

## **TECHNICAL DETAILS**

| FITTING MEASURES | Built-in Width (mm): 265<br>Built-in Depth (mm): 475       |
|------------------|------------------------------------------------------------|
| FEATURES         | Maximum nominal power (W) (Gas): 5000<br>Autoignition: Yes |
| COOKING ZONES    | Cooking Zones: 1                                           |
| SAFETY SYSTEMS   | Automatic safety disconnection (Auto Lock) (Gas): Yes      |
| ACCESSORIES      | Pan supports: Yes<br>Cast Iron Grids: Yes                  |