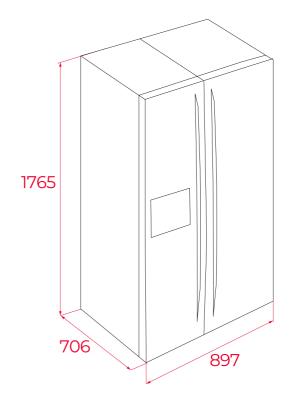

# DIMENSIONS

Product height (mm): 1788 Product width (mm): 895 Product depth (mm): 774 Product length (mm): Net weight (Kg): 108