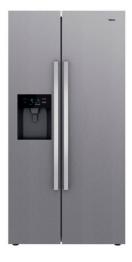

#### FEATURES

Side by Side refrigerator No Frost Total cold Electronic control panel with freezer and refrigerator temperature control and indicator Eco function On holidays function Fast Freeze / Quick Cool function 2 FreshBox drawers IceMaker: Auto water and ice dispenser with filter system 7 safety glass shelves with adjustable height LED ilumination Safety lock for children 8 door balconies External metal handle Back wheels to move the appliance easily Adjustable feet (front/rear) Energy class: A++ Climate class: N/T Total gross capacity: 648 litres Net capacity: 455 + 182 litres