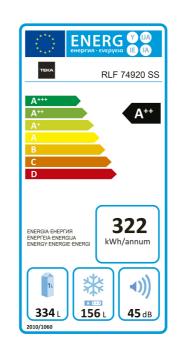

#### **PRODUCT SHEET**

Cooling system: LongLife No Frost No Frost In Refrigerator Compartment: Yes No Frost in chiller: Yes No Frost in freezer compartment: Yes Total gross capacity (litres): 573 Refrigerator compartment capacity (litres): 334 Freezer compartment capacity (litres): 156 Freezer classification: 4 Freezing capacity: 14 Annual Consumption (kWh/year): 317 Temperature Rise Time (h): 7 Climate class: T Noise level (dB): 41 Certificates: CE, TUV, GS

#### **POWER SUPPLY**

Frequency (Hz): 50 Power rate (V): 220-240 Power rate (W): 188 Defrost element power (W): 240 Energy consumption (kw/day): 0,882

|                          | Cable Connection Length (cm): 1750                                                                                                                                                                                                                                                                                                                                                                                                                                                                                                                   |
|--------------------------|------------------------------------------------------------------------------------------------------------------------------------------------------------------------------------------------------------------------------------------------------------------------------------------------------------------------------------------------------------------------------------------------------------------------------------------------------------------------------------------------------------------------------------------------------|
|                          |                                                                                                                                                                                                                                                                                                                                                                                                                                                                                                                                                      |
| FEATURES                 | Type of installation: Free standing<br>Automatic defrosting in the refrigeration compartment: Yes<br>Automatic defrosting in the freezer compartment: Yes<br>Electronic adjustable thermostat: Yes<br>Display on door: Yes<br>Fingerprint proof door: Yes<br>Antibacterial treatment: NO<br>Freezing set button: Yes<br>Cooling set button: Yes<br>Lock function: Yes<br>Fast freezing: Yes<br>Fast freezing: Yes<br>Fast Cooling Function: Yes<br>On Holidays Function: Yes<br>Inner light: Yes<br>Type of inner light: LED<br>External handle: Yes |
| CONTROL INDICATOR LIGHTS | <b>Operating light fridge:</b> Yes<br><b>Operating light freezer:</b> Yes<br><b>Freezer compartment temperature display:</b> Yes<br><b>Fast freezing indicator:</b> Yes<br><b>Acoustic alarm:</b> Yes                                                                                                                                                                                                                                                                                                                                                |
| EQUIPMENT                | Multipurpose compartment: NO<br>Automatic water dispenser: Yes<br>Automatic ice maker: Yes<br>Ice off: Yes<br>Ice cubes tray: 2<br>Bottle rack type: NO<br>Adjustable Feet Back: Yes<br>Adjustable feet front: Yes<br>Refrigerator adjustable shelves: Yes<br>Vegetable drawers: 2                                                                                                                                                                                                                                                                   |

# **TEKA** RLF 74920

**ENERGY LABEL** 