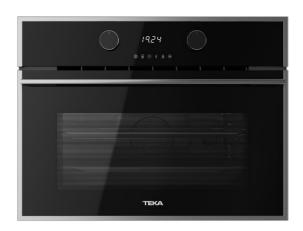

Pyrolytic SurroundTemp Compact Multifunction Oven in 45cm with 20 preset recipes

44L

DualClean

Plus Extension Telescopic Guide

Plus HydroClean Pyrolysis ension

SurroundTemp

## **FEATURES**

Multifunction SurroundTemp oven

12 cooking functions

Pyrolysis self-cleaning system and automatic HydroClean system

Touch control display with knobs

Electronic timer (Delay/Start function)

Personal cooking assistant: 20 automatic programs

## **COLOURS**

41534020

Black Glass with StainlessSteel frame