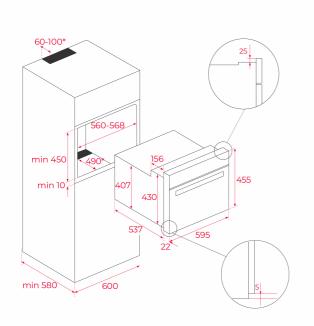

#### **DIMENSIONS**

Product height (mm): 455 Product width (mm): 595 Product depth (mm): 537+22

Product length (mm): Net weight (Kg): 29