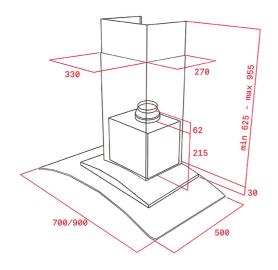

## DIMENSIONS

Product height (mm): 674-1004 Product width (mm): 600 Product depth (mm): 500 Product length (mm): Net weight (Kg): 12,9