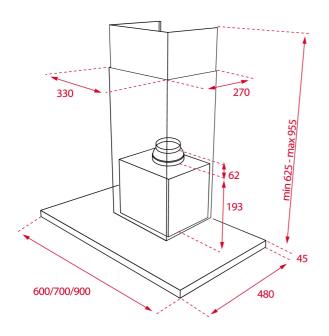

# **DIMENSIONS**

Product height (mm): 670-1000 Product width (mm): 900 Product depth (mm): 480 Product length (mm): Net weight (Kg): 15,33

# **TECHNICAL DETAILS**

Energy Efficiency Class: C Noise (LwA) Min Speed (dB): 48 Noise (LwA) Max Speed (dB): 66 Noise (LwA) Boost Speed (dB): N/A

Ø Outlet (mm): 150