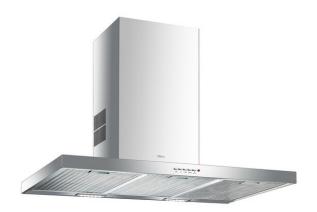

### **FEATURES**

Decorative horizontal hood Electronic control with display

4 speeds

Free Outlet exhaust capacity (m3/h): 638 Max speed exhaust capacity (m3/h): 614 Min speed exhaust capacity (m3/h): 268 Max speed sound level (dBA): 66

Max speed sound level (dBA): 66 Min speed sound level (dBA): 48

1 LED lamp

3 Aluminum filters
Operating pilot light
Anti-return valve included
Outlet reduction included

Optional recirculation kit with tube cover installation: D1CTP

Optional Charcoal Filter: D1C

# **DIMENSIONS**

Product height (mm): 670-1000 Product width (mm): 900 Product depth (mm): 480 Product length (mm): Net weight (Kg): 15,33

### **COLOURS**

40484821

Stainless steel