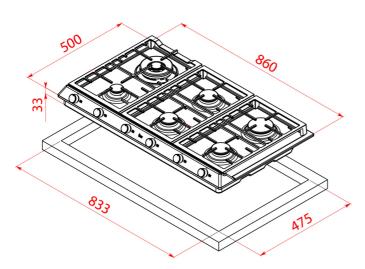

### **DIMENSIONS**

Product height (mm): 84 Product width (mm): 860 Product depth (mm): 500 Product length (mm): Net weight (Kg): 13,5