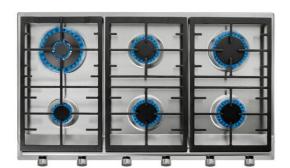

# **FEATURES**

REF: 40212602

REFERENCE

Gas hob

Frontal control knobs

6 cooking zones

1 double ring burner, 4.00 kW

EAN: 8421152150634

4 semi fast burners, 1.7 kW

1 auxiliary burner, 1 kW

Stainless steel surface

Auto ignition

Cast iron grids

Maximum nominal power 12.000 W

Optional: Wok support

Auto ignition