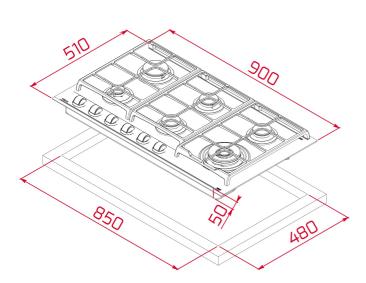

## **DIMENSIONS**

Product height (mm): 98 Product width (mm): 900 Product depth (mm): 510 Product length (mm): Net weight (Kg): 17,2