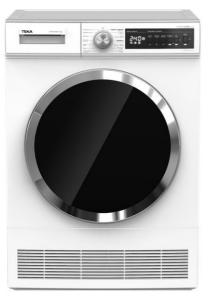

#### MAESTRO SCT 70810 WH

**TEKA** 

ExpertCare Series Dryer with 15 drying programs and 8kg capacity

## **FEATURES**

PremiumCare series Free Standing Dryer Condensed drying technology ExcellentDry sensor Electronic control panel with display Drying capacity: 8 kg Drying programs: 15 Fast program: 12/29 minutes Special programs: ECO mode, Wool care, Delicate, Sport, Baby Care, Refresh, Express Express: 29 minutes Shirts: 12 minutes Special functions: Delay timer, Easy ironing, Delicate, Drying level, Time Dry Child lock SoftCare drum Delay timer: 1-23 hours 47 cm wide porthole door Reversible door