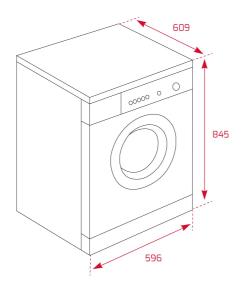

## DIMENSIONS

Product height (mm): 845 Product width (mm): 596 Product depth (mm): 609 Product length (mm): Net weight (Kg): 38,9