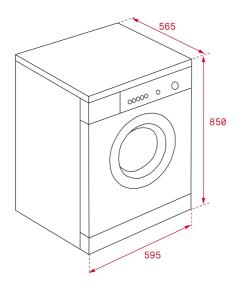

### **DIMENSIONS**

Product height (mm): 850 Product width (mm): 595 Product depth (mm): 565 Product length (mm): Net weight (Kg): 71