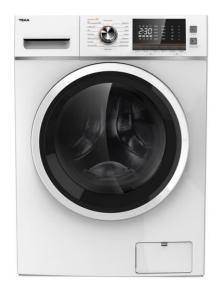

#### MAESTRO TKD 1510 WD EU EXP

Free standing Washer Dryer with 22 programs, 10kg washing capacity and 7kg drying capacity

Quick Cycle

Washing capacity: 10Kg

Washing capacity: 7Kg