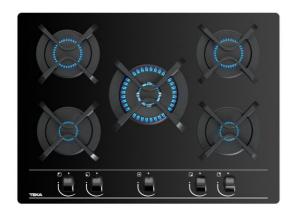

## **GBC 75030 KB**

Gas on Glass Hob with frontal ergonomic knobs and 5 cooking zones of butane and natural gas

Auto ignition

Autolock

Easy installation

#### **FEATURES**

Gas on glass hob

Frontal control knobs with ergonomic design

5 cooking zones

1 double ring burner, 3.5 kW

2 semi fast burners, 1.7 kW

1 auxiliary burner, 1 kW

Tempered glass surface

Auto ignition

Auto-lock safety system

Cast iron grids

Easy installation kit

Maximum nominal power 9000 W

Optional: Wok support

## **COLOURS**

112580041

Black glass