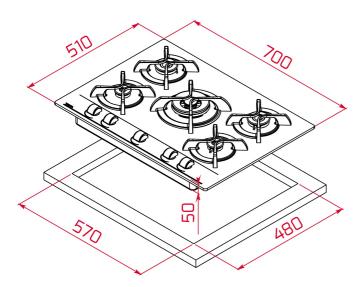

## **DIMENSIONS**

Product height (mm): 110 Product width (mm): 700 Product depth (mm): 510 Product length (mm): Net weight (Kg): 16