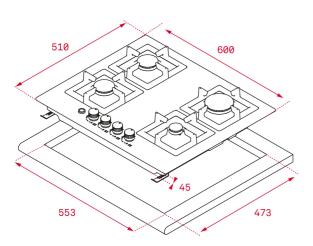

#### DIMENSIONS

Product height (mm): 91 Product width (mm): 600 Product depth (mm): 510 Product length (mm): Net weight (Kg): 10,7