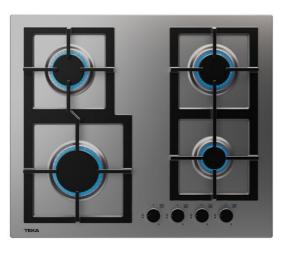

#### **FEATURES**

Gas hob Frontal control knobs 4 cooking zones 1 double ring burner, 3.00 kW 2 semi fast burners, 1.7 kW 1 auxiliary burner, 1 kW Stainless steel surface Auto ignition Auto-lock safety system Cast iron grids Maximum nominal power 7500 W Optional: Wok support