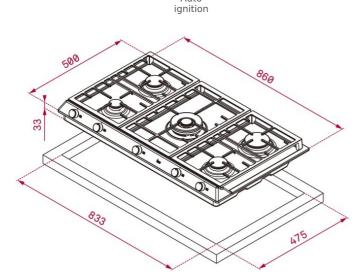

# **DIMENSIONS**

Product height (mm): 84 Product width (mm): 860 Product depth (mm): 500 Product length (mm): Net weight (Kg): 13,5