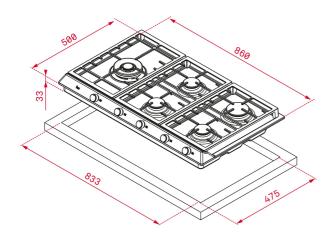

## DIMENSIONS

Product height (mm): 84 Product width (mm): 860 Product depth (mm): 500 Product length (mm): Net weight (Kg): 13,5