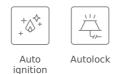

### **FEATURES**

Gas hob Frontal control knobs 5 cooking zones 1 double ring burner, 4.00 kW 1 fast burner, 2.8 kW 2 semi fast burners, 1.7 kW 1 auxiliary burner, 1. kW Stainless steel surface Auto ignition Auto-lock safety system Cast iron grids Maximum nominal power 12.050 W Optional: Wok support