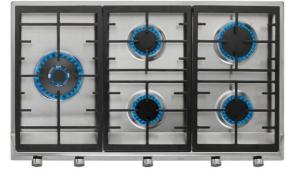

### **FEATURES**

Gas hob Frontal control knobs 5 cooking zones 1 double ring burner, 4.00 kW 1 fast burner, 2.8 kW 2 semi fast burners, 1.7 kW 1 auxiliary burner, 1. kW Stainless steel surface Auto ignition Auto-lock safety system Cast iron grids Maximum nominal power 12.050 W Optional: Wok support

# COLOURS

112610045

45 Stainless steel