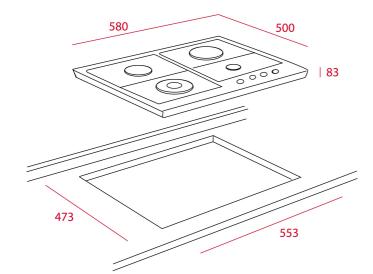

### **DIMENSIONS**

Product height (mm): 84 Product width (mm): 580 Product depth (mm): 500 Product length (mm): Net weight (Kg): 8,95