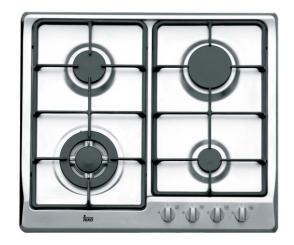

#### **FEATURES**

Gas hob

Frontal control knobs

4 cooking zones

1 triple ring burner, 3.5 kW

1 fast burner, 3.00 kW

1 semi fast burner, 1.7 kW

1 auxiliary burner, 1 kW

Stainless steel surface

Auto ignition

Auto-lock safety system

Cast iron grids

Maximum nominal power 9250 W

# **COLOURS**

112620003

Stainless steel