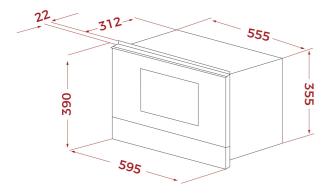

## **DIMENSIONS**

Product height (mm): 390 Product width (mm): 595 Product depth (mm): 334 Product length (mm): Net weight (Kg): 23,2