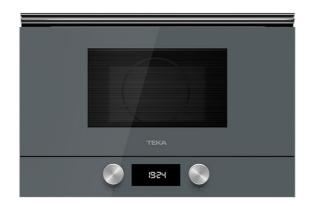

### **ML 8220 BIS L ST**

Urban Colors Edition. Built-in microwave with grill, ceramic base and left door opening

Defrost By Weight

Direct Access Menu

Electronic Door Opening

22L

#### REFERENCE

REF: 112030002 EAN: 8434778007695

### **FEATURES**

**Urban Colors Edition** Built-in Microwave + Grill Ceramic base with uniform heating 3 cooking functions 9 direct access menus 5 power levels, 2500 W Grill power: 1200 W Defrost by time and weight Touch control display with knobs Double glazed door with left opening Electronic door opening Automatic disconnection when open door Incandescent inner light Dropdown grill Quick start Capacity (gross/net): 22 / 21,56 litres Stainless steel cavity Crunch plate included Tangential ventilation