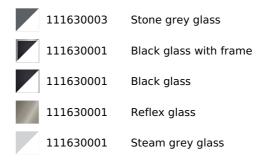

8434778008326

## **FEATURES**

Urban Colors Edition Automatic built-in coffee machine Self-cleaning function Touch control display with knobs 30 automatic programs Capacity: 2 cups at once Adjustable height system for different cup sizes Milk frother and hot water pipe Integrated steel grinder for natural coffee beans Coffee beans container, 200 grams capacity Availability for ground coffee 15 bar pump pressure 1.8 litres water tank Waste container Descaling function Installation with telescopic rails for easy pull out of the coffee make

# DIMENSIONS

Product height (mm): 455 Product width (mm): 595 Product depth (mm): 412 **Product length (mm):** Net weight (Kg): 23

# **TECHNICAL DETAILS**

Power rate (V): 220-240 Frequency (Hz): 50/60 Maximum Nominal Power (W): 1350

### **COLOURS**