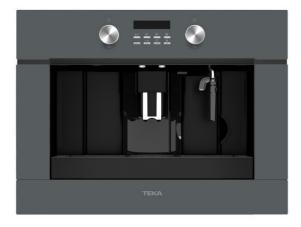

#### **CLC 855 GM ST**

Urban Colors Edition. Built-in coffee machine with automatic programs for ground coffee, tea and steam

## **FEATURES**

Urban Colors Edition Automatic built-in coffee machine Self-cleaning function Touch control display with knobs 30 automatic programs Capacity: 2 cups at once Adjustable height system for different cup sizes Milk frother and hot water pipe Integrated steel grinder for natural coffee beans Coffee beans container, 200 grams capacity Availability for ground coffee 15 bar pump pressure 1.8 litres water tank Waste container Descaling function Installation with telescopic rails for easy pull out of the coffee make