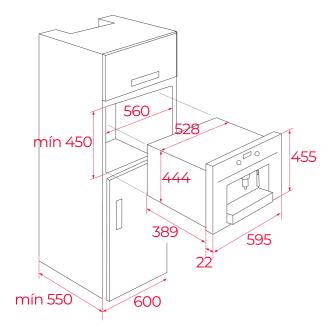

# DIMENSIONS

Product height (mm): 455 Product width (mm): 595 Product depth (mm): 412 **Product length (mm):** Net weight (Kg): 23