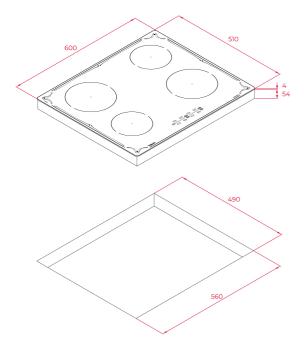

# **DIMENSIONS**

Product height (mm): 50 Product width (mm): 600 Product depth (mm): 510 Product length (mm): Net weight (Kg): 9,59