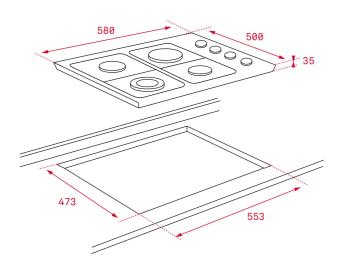

## DIMENSIONS

Product height (mm): 35 Product width (mm): 580 Product depth (mm): 500 Product length (mm): Net weight (Kg): 7,2