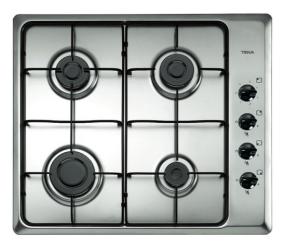

## FEATURES

Gas hob Lateral control knobs 4 cooking zones 1 fast burner, 3.00 kW 2 semi fast burners, 1.7 kW 1 auxiliary burner, 1 kW Stainless steel surface Auto ignition Auto-lock safety system Maximum nominal power 7500 W

# COLOURS

8 Stainless steel