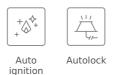

## FEATURES

Gas hob Lateral control knobs 4 cooking zones 1 fast burner, 3.00 kW 2 semi fast burners, 1.7 kW 1 auxiliary burner, 1 kW Stainless steel surface Auto ignition Auto-lock safety system Maximum nominal power 7500 W