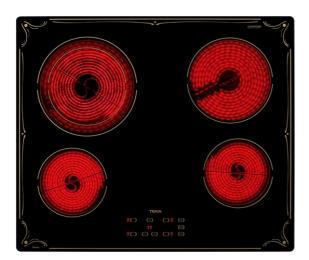

### **FEATURES**

Vitroceramic hob Control panel 4 cooking zones

1 high lights Ø 210/180 mm

1 high lights Ø 180 mm

2 high lights Ø 145 mm

Tempered glass surface

Auto-lock safety system

Residual heat indicator

### **COLOURS**

40239025

Black glass