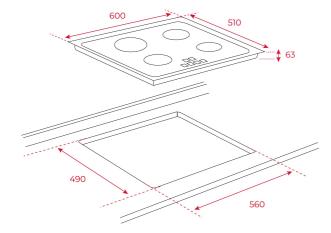

## **DIMENSIONS**

Product height (mm): 63 Product width (mm): 600 Product depth (mm): 510 Product length (mm): Net weight (Kg): 8,9