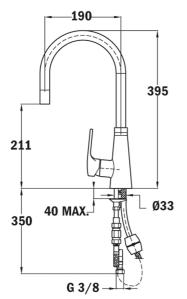

## DIMENSIONS

Product height (mm): 395 Product width (mm): Product depth (mm): Product length (mm): Net weight (Kg): 2,4