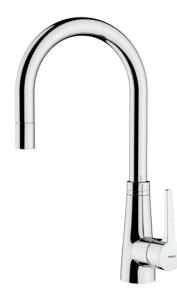

#### MAESTRO VTK 938

Kitchen Tap Mixer with high spout and pullout shower

Swivel

Spout

Anti-Scale Aerator Pull Out Resistance Shower

# **FEATURES**

High spout pull-out kitchen tap Swivel spout Anti-scale aerator Pull-out 1 function: normal Cartridge with ceramic discs of high resistance Highly precise temperature control Greater handling sensitivity with smoother movements Flow rate at 3 bar: 9,4 l/min 3/8" flexible inlet pipes