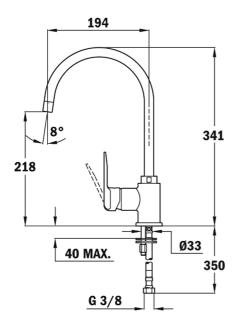

#### **DIMENSIONS**

Product height (mm): 341 Product width (mm): Product depth (mm): Product length (mm): Net weight (Kg): 1,55