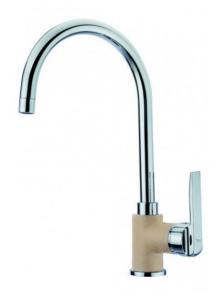

# Kitchen Tap Mixer with high swivel spout and anti-scale aerator

Anti-Scale Aerator

Swivel Spout

### **FEATURES**

High spout kitchen tap
Minimalistic design
Swivel spout
Anti-scale aerator
Cartridge with ceramic discs of high resistance
Highly precise temperature control
Greater handling sensitivity with smoother movements
3/8" flexible inlet pipes