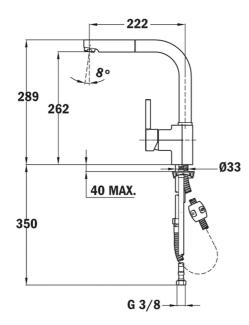

## **FEATURES**

High spout pull-out kitchen tap
Swivel spout
Anti-scale aerator
Pull-out 1 function: normal
Extra resistant flexible hose
Cartridge with ceramic discs of high resistance
Highly precise temperature control
Greater handling sensitivity with smoother movements
3/8" flexible inlet pipes

## **DIMENSIONS**

Product height (mm): 289
Product width (mm):
Product depth (mm):
Product length (mm):
Net weight (Kg): 2,7