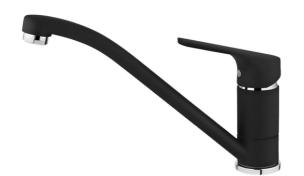

# **FEATURES**

Low spout kitchen tap
Swivel spout
Anti-scale aerator
Cartridge with ceramic discs of high resistance
Highly precise temperature control
Greater handling sensitivity with smoother movements
3/8" flexible inlet pipes

# **DIMENSIONS**

Product height (mm): 181 Product width (mm): Product depth (mm): Product length (mm): Net weight (Kg): 1,17

ار مام

227

Anti-scale aerator

Swivel spout