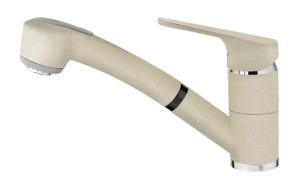

## **FEATURES**

Low spout pull-out kitchen tap
Swivel spout
Anti-scale aerator
Pull-out 2 functions: normal & shower spray
Extra resistant flexible hose
40 mm cartridge
Cartridge with ceramic discs of high resistance
Highly precise temperature control
Greater handling sensitivity with smoother movement

Greater handling sensitivity with smoother movements 3/8" flexible inlet pipes

Anti-scale aerator

Pull Out Shower

ıt Resistance

Swivel spout