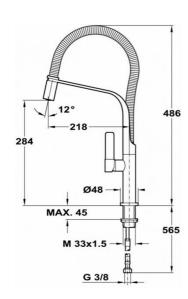

## **DIMENSIONS**

Product height (mm): 481 Product width (mm): Product depth (mm): Product length (mm): Net weight (Kg): 2,62