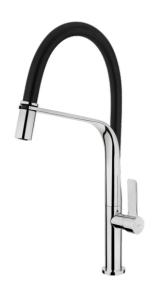

## **FEATURES**

High spout kitchen tap
Swivel and flexible spout
Anti-scale aerator
Pull-down shower 1 function: aerated spray
High resistant flexible rubber tube
Stainless steel flexible hose
Cartridge with ceramic discs of high resistance
Highly precise temperature control
Greater handling sensitivity with smoother movements
3/8" flexible inlet pipes

## **COLOURS**

62997020FN Black chrome

62997020FW

Chrome white