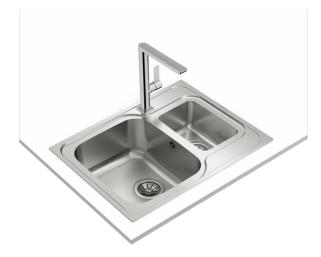

### TOTAL Classic 1<sup>1</sup>/<sub>2</sub>B

**TEKA** 

Inset stainless steel sink with one bowl and one auxiliary bowl

Antibacterial Lifetime warranty

## **FEATURES**

**Classic Series** Stainless steel sink One bowl and one auxiliary bowl Inset installation 3<sup>1</sup>/<sub>2</sub>" manual basket waste with siphon 190 and 135 mm deep bowls 60 cm base unit

## DIMENSIONS

Product height (mm): Product width (mm): 500 Product depth (mm): 190 Product length (mm): 650 Net weight (Kg): 3,98