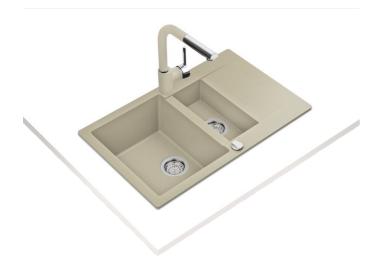

### EASY Clivo 60 B-TQ 1½B 1D

Inset Tequartz sink with one bowl, one auxiliary bowl and one drainer

Food safe

Colour Intensity

Easy Clean

High resistance

#### **FEATURES**

Tequartz sink
One bowl, one auxiliary bowl and one drainer
Inset installation
3½" automatic basket waste with siphon
190 and 110 mm deep bowls
60 cm base unit

#### **DIMENSIONS**

Product height (mm): Product width (mm): 495 Product depth (mm): 190 Product length (mm): 800 Net weight (Kg): 17,7