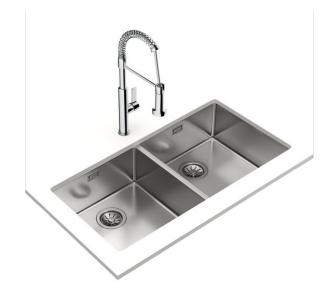

#### MAESTRO Be Linea RS15 2B 860

## Undermount stainless steel sink with two bowls

200mm depth

Antibacterial Lifetime warranty SilentSmart

R15, easy to clean

## **FEATURES**

Be Linea Series Stainless steel sink Two bowls Undermount installation Easy clean radius R15 corners  $3\frac{1}{2}$ " manual basket waste with siphon SilentSmart, 50% less noise 200 mm deep bowls 90 cm base unit