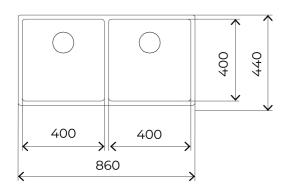

#### **DIMENSIONS**

Product height (mm): Product width (mm): 440 Product depth (mm): 200 Product length (mm): 860 Net weight (Kg): 6,96