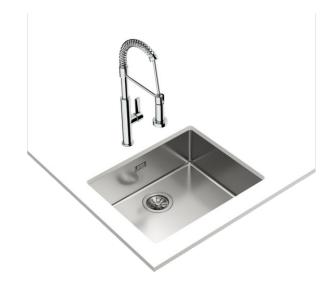

# Be Linea RS15 50.40

### Undermount stainless steel sink with one bowl

200mm depth

Antibacterial Lifetime

warranty SilentSmart

R15, easy to clean

# **FEATURES**

Be Linea Series Stainless steel sink One bowl Undermount installation Easy clean radius R15 corners  $3\frac{1}{2}$ " manual basket waste with siphon SilentSmart, 50% less noise 200 mm deep bowl 60 cm base unit

# **DIMENSIONS**

Product height (mm): Product width (mm): 440 Product depth (mm): 200 Product length (mm): 540 Net weight (Kg): 4,1