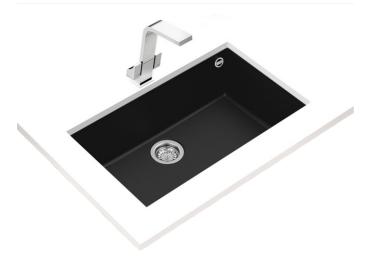

# Undermount Tegranite sink with one bowl

## **FEATURES**

Tegranite+ sink
One bowl
Undermount installation
3½" manual basket waste with siphon
200 mm deep bowl
80 cm base unit

### **DIMENSIONS**

Product height (mm): Product width (mm): 440 Product depth (mm): 200 Product length (mm): 760 Net weight (Kg): 10,83

200mm depth

Colour Intensity

Easy Clean Food safe

High resistance