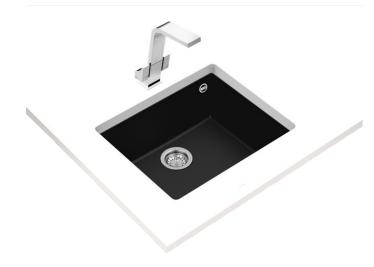

# Undermount Tegranite sink with one bowl

200mm depth

Colour Intensity

Easy Clean Food safe

High resistance

### **FEATURES**

Tegranite+ sink
One bowl
Undermount installation
3½" manual basket waste with siphon
200 mm deep bowl
60 cm base unit

## **DIMENSIONS**

Product height (mm): Product width (mm): 440 Product depth (mm): 200 Product length (mm): 540 Net weight (Kg): 8,17