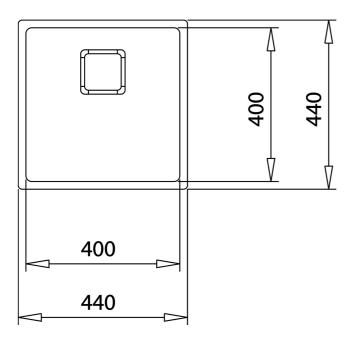

## **DIMENSIONS**

Product height (mm): Product width (mm): 440 Product depth (mm): 200 Product length (mm): 440 Net weight (Kg): 3,48