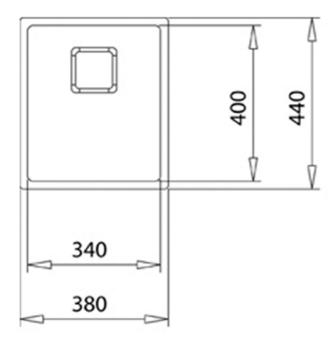

## **DIMENSIONS**

Product height (mm): Product width (mm): 440 Product depth (mm): 200 Product length (mm): 380 Net weight (Kg): 3,02