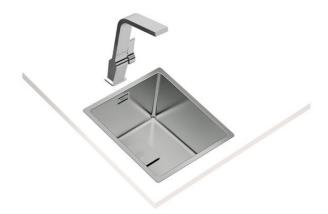

# MAESTRO FlexLinea RS15 34.40

ТЕКА

3-in-1 Installation stainless steel sink with one bowl

200mm depth

Jomm Antibact lepth

Antibacterial Lifetime warranty + SilentSmart

R15, easy to clean

### **FEATURES**

FlexLinea Series
Stainless steel sink
One bowl
3-in-1 installation possibilities: undermount, top or flush
Easy clean radius R15 corners
3½" SQ manual basket waste with siphon
Decorative SQ cover
SilentSmart, 50% less noise
200 mm deep bowl
45 cm base unit