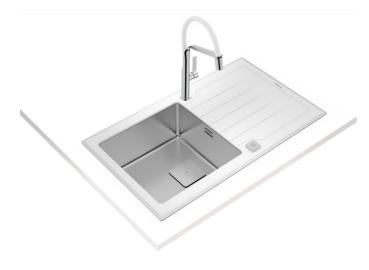

### MAESTRO Diamond RS15 1B 1D 86

Inset glass sink with one bowl and one drainer

200mm depth

Antibacterial Lifetime warranty

warranty + SilentSmart

R15, easy to clean

#### **FEATURES**

Diamond Series
Stainless steel and glass sink
One inox bowl and one drainer
Safety tempered glass with bevelled edges
Inset installation
Easy clean radius R15 corners
3½" SQ automatic basket waste with siphon
Decorative SQ cover
SilentSmart, 50% less noise
200 mm deep bowl
50 cm base unit