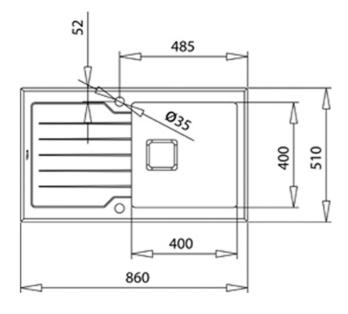

# **DIMENSIONS**

Product height (mm): 200 Product width (mm): 510 Product depth (mm): 200 Product length (mm): 860 Net weight (Kg): 3,48