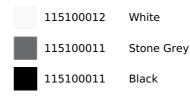

# ТЕКА

### MAESTRO Diamond RS15 1B 1D 86

Inset glass sink with one bowl and one drainer











200mm depth

Antibacterial Lifetime warranty

warranty + SilentSmart

R15, easy to clean



#### REFERENCE

REF: 115100012 EAN: 8434778004748

#### **FEATURES**

Diamond Series
Stainless steel and glass sink
One inox bowl and one drainer
Safety tempered glass with bevelled edges
Inset installation
Easy clean radius R15 corners
3½" SQ automatic basket waste with siphon
Decorative SQ cover
SilentSmart, 50% less noise
200 mm deep bowl
50 cm base unit

# **DIMENSIONS**

Product height (mm): 200 Product width (mm): 510 Product depth (mm): 200 Product length (mm): 860 Net weight (Kg): 3,48

## **COLOURS**