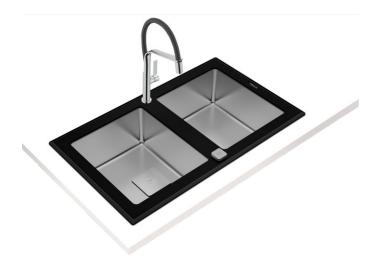

# MAESTRO Diamond RS15 2B 86 Inset glass sink with two bowls

200mm depth

Antibacterial Lifetime warranty

warranty + SilentSmart

R15, easy to clean

### **FEATURES**

Diamond Series
Stainless steel and glass sink
Two inox bowls
Safety tempered glass with bevelled edges
Inset installation
Easy clean radius R15 corners
3½" SQ automatic basket waste with siphon
Decorative SQ cover
SilentSmart, 50% less noise
200 mm deep bowls
80 cm base unit

## **DIMENSIONS**

Product height (mm): Product width (mm): 510 Product depth (mm): 200 Product length (mm): 860 Net weight (Kg): 4,96