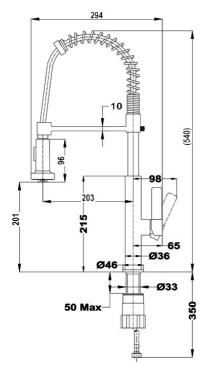

## **FEATURES**

Professional kitchen tap Swivel and flexible spout Anti-scale aerator Pull-down shower 2 functions: normal & shower spray Cartridge with ceramic discs of high resistance Highly precise temperature control Greater handling sensitivity with smoother movements High resistant flexible spring Stainless steel flexible hose reinforced with plastic for better protection and easy cleaning Easy-Quick fixation system 3/8" - 1/2" flexible inlet pipes

## DIMENSIONS

Product height (mm): 540 Product width (mm): Product depth (mm): 294 Product length (mm): Net weight (Kg): 1,62