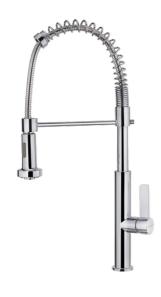

## **FEATURES**

Professional kitchen tap Swivel and flexible spout Anti-scale aerator Pull-down shower 2 functions: normal & shower spray Cartridge with ceramic discs of high resistance Highly precise temperature control Greater handling sensitivity with smoother movements High resistant flexible spring Stainless steel flexible hose reinforced with plastic for better protection and easy cleaning Easy-Quick fixation system 3/8" - 1/2" flexible inlet pipes