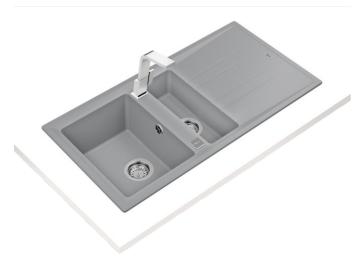

## MAESTRO Stone 60 B-TG 1½B 1D

Inset Tegranite sink with two bowls, one auxiliary bowl and one drainer

depth

High

Colour Intensity

Easy Clean

Food safe

## **FEATURES**

Tegranite+ sink One bowl, one auxiliary bowl and one drainer Inset installation 3½" automatic basket waste with siphon 200 and 140 mm deep bowls 60 cm base unit

# **DIMENSIONS**

Product height (mm): Product width (mm): 510 Product depth (mm): 200 Product length (mm): 1000 Net weight (Kg): 15