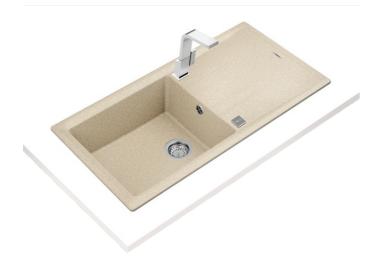

# Stone 60 L-TG 1B 1D

ТЕКА

Inset Tegranite sink with one bowl and one drainer

200mm depth

Colour Easy Clean Food safe Intensity

High resistance

### **FEATURES**

Stone Series

Tegranite+ sink

One bowl and one drainer

High resistance surface to impacts, thermal shocks and high

temperatures

Excellent UV resistance against decoloring

Bacteria-free surface very easy to clean

Inset installation

80% quartz and resins

3½" automatic basket waste with siphon

200 mm deep bowl

60 cm base unit