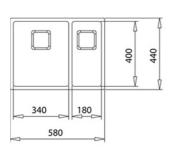

# **DIMENSIONS**

Product height (mm): Product width (mm): 440 Product depth (mm): 200 Product length (mm): 580 Net weight (Kg): 5,02