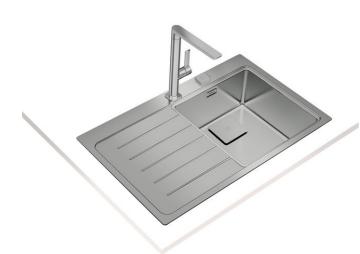

**Zenit RS15 1B 1D 86** TEKA Inset stainless steel sin

Inset stainless steel sink with one bowl and one drainer

## **FEATURES**

Zenit Series Stainless steel sink One bowl and one drainer Inset installation Easy clean radius R15 corners 3½" SQ automatic basket waste with siphon Decorative SQ cover SilentSmart, 50% less noise 200 mm deep bowl 50 cm base unit