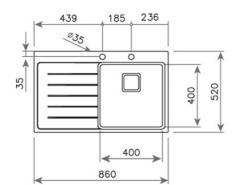

## DIMENSIONS

Product height (mm): Product width (mm): 520 Product depth (mm): 200 Product length (mm): 860 Net weight (Kg): 5,51