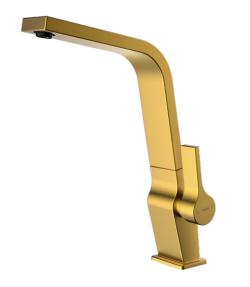

### **FEATURES**

Metallic Edition, Brass Collection High spout kitchen tap Swivel Spout Anti-scale aerator Cartridge with ceramic discs of high resistance Highly precise temperature control Greater handling sensitivity with smoother movements Surface resistant to daily use (PVD) 3/8" - 1/2" flexible inlet pipes

## **DIMENSIONS**

Product height (mm): 313 Product width (mm): Product depth (mm): Product length (mm): Net weight (Kg): 1,65