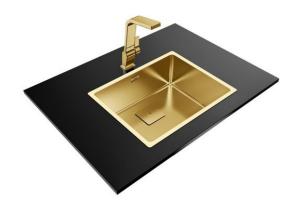

## MAESTRO FlexLinea RS15 50.40

Metallic Edition Sink with one bowl and pvd brass finish

#### **FEATURES**

FlexLinea Series

Metallic stainless steel + PVD coat sink

One bowl

3-in-1 installation possibilities: undermount, top or flush

Easy clean radius R15 corners

 $3\frac{1}{2}$ " SQ manual basket waste with siphon

Decorative SQ cover

SilentSmart, 50% less noise

200 mm deep bowl

60 cm base unit

200mm depth

Antibacterial R15, easy to clean