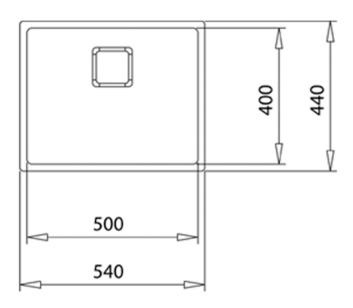

### **DIMENSIONS**

Product height (mm): Product width (mm): 440 Product depth (mm): 200 Product length (mm): 540 Net weight (Kg): 4,1