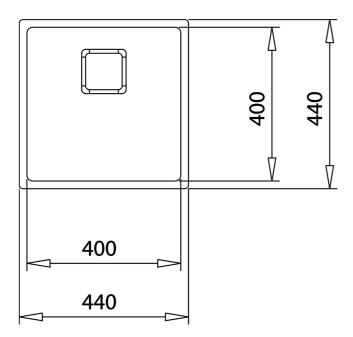

## **DIMENSIONS**

Product height (mm): Product width (mm): 440 Product depth (mm): Product length (mm): 440 Net weight (Kg): 3,48