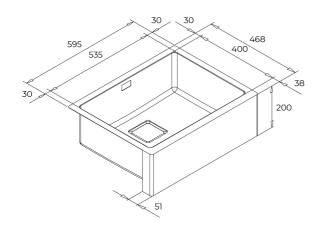

### **DIMENSIONS**

Product height (mm): Product width (mm): 468 Product depth (mm): Product length (mm): 595 Net weight (Kg): 8,62