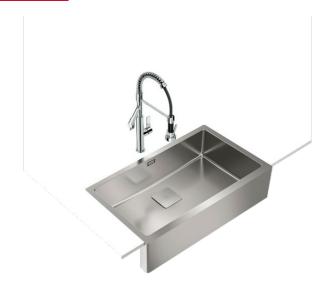

#### MAESTRO American Professional 80 M-XP 1B

3-in-1 Installation stainless steel sink with one bowl and SilentSmart

200mm depth

### **FEATURES**

American Professional Series Stainless steel sink, Polished finish Apron front sink One bowl 3-in-1 installation possibilities: undermount, top or flush  $3^{1}\!/_{2}"$  SQ manual basket waste with siphon Decorative SQ cover SilentSmart, 50% less noise 200 mm deep bowl 80 cm base unit