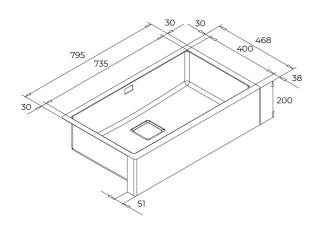

## DIMENSIONS

Product height (mm): Product width (mm): 468 Product depth (mm): Product length (mm): 795 Net weight (Kg): 10,72